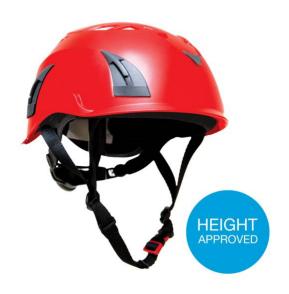

## **Product Details**

The Armour Height Climbing helmet offers full 360° head protection. Designed with the best features for an industrial safety helmet. Offers full head protection for work at height and general site safety. Built to mountaineering certification (EN12492). The climbing helmet is made to last and has provision for all the standard accessories that are needed on the job. The helmet features ten air intakes which provide efficient cooling and ventilation. The air intakes on the outer shell are equipped with a protective nylon mesh that prevents entry of debris into the helmet.

## **Features and Benefits**

- Easy size adjustment system
- 10 air intake vents, aluminum mesh covered to prevent debris entry
- Inner lining fully detachable and washable
- Head lamp holder clips
- 2 slots for mounting ear protection & visor
- Metal free